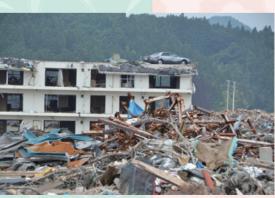

Wednesday, June 24 – Saturday, September 19
The 29th Special Exhibition
[Tokai heavy rain in September 2000]

\*The contents are subject to change.

Wednesday, December 9 – thursday, March 25
The 30th Special Exhibition
[learn from Great East Japan Earthquake
and take precautions against
Nankai megathrust earthquakes.]