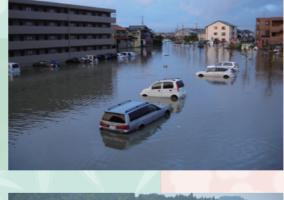

Wednesday, June 24 – Saturday, September 19
The 29th Special Exhibition
[Tokai heavy rain in September 2000]

\*The contents are subject to change.

Wednesday, December 9 – thursday, March 25
The 30th Special Exhibition
[learn from Great East Japan Earthquake
and take precautions against
Nankai megathrust earthquakes.]