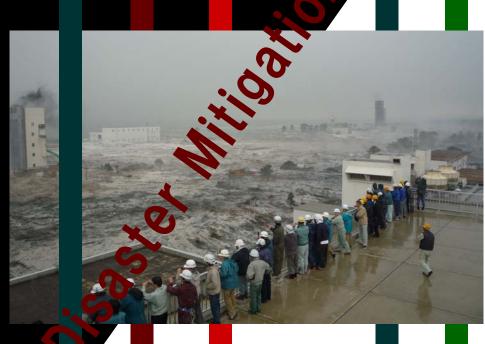

# Disaster Mitigation Research Building

4年前の3月11日午後2時46分、三陸沖を震源とするマグニチュード9.0の地震が発生

写真提供:東北電力株式会社

震度7の揺れと大津波が東北に破滅的な被害をもたらした

破滅的な被害から、ライフラインの早期復旧を目指し、実際にどのようなことが行われたか。各分野毎に行われた復旧・復興への取り組みについて、その知られざる実態に、日数、プロセス、支援の3つの観点から迫ります。