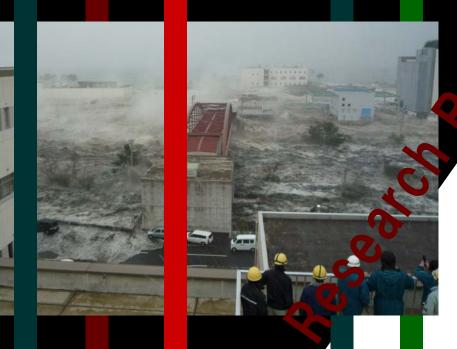

# Disaster Mitigation Research Building

4年前の3月11日午後2時46分、三陸沖を震源とするマグニチュード9.0の地震が発生

写真提供:東北電力株式会社

震度7の揺れと大津波が東北に破滅的な被害をもたらした

破滅的な被害から、ライフラインの早期復旧を目指し、実際にどのようなことが行われたか。各分野毎に行われた復旧・復興への取り組みについて、その知られざる実態に、日数、プロセス、支援の3つの観点から迫ります。