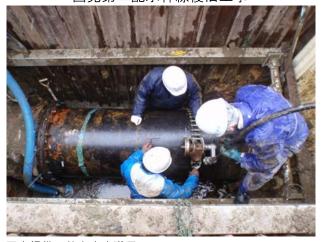

# 河川堤防

当センターに所属する各分野の専門家(教員)が、これまでの研究をもとに 今回のテーマにそって、展示をいたします。

国見第二配水幹線復旧工事

写真提供:仙台市水道局

仙台市南蒲生浄化センター復興工事

写真提供:受託研究員久世晋一郎氏