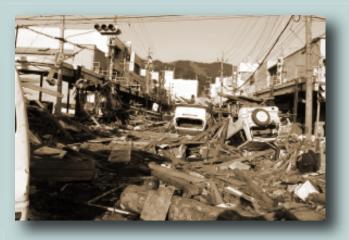

# Disaster Mitigation Research Building

4年前の3月11日午後2時46分、三陸沖を震源とするマグニチュード9.0の地震が発生

写真提供:東北電力株式会社

震度7の揺れと大津波が東北に破滅的な被害をもたらした

破滅的な被害から、ライフラインの早期復旧を目指し、実際にどのようなことが行われたか。各分野毎に行われた復旧・復興への取り組みについて、その知られざる実態に、日数、プロセス、支援の3つの観点から迫ります。